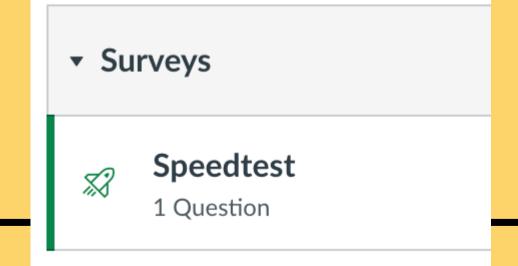

## BRIGHTBYTES STUDENT SURVEY

There is also a Quiz on the HMS Student Canvas Page. **The quiz MUST be completed at home.** Complete the internet Speedtest and then type your name and Submit the survey.

Go to the Student Canvas course, click Quizzes, and then Speedtest assignment. Follow the directions.