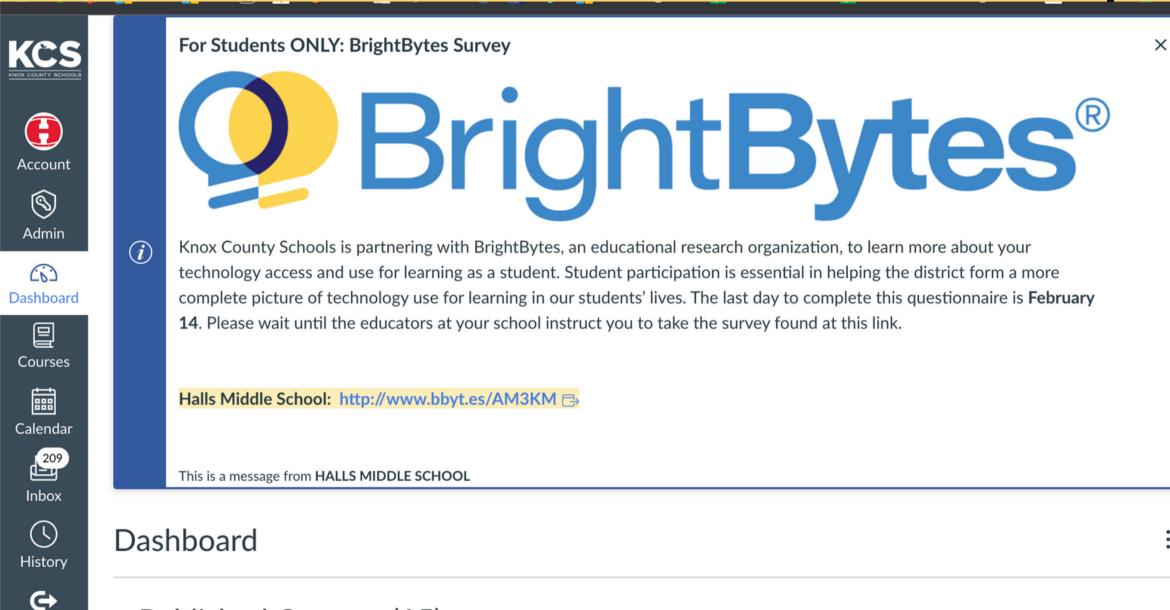

## BRIGHTBYTES STUDENT SURVEY

The BrightBytes Student Survey needs to be completed by Tuesday, February 14 during advisory time.

Published Courses (15)

Commons

99

Mastery

## BRIGHTBYTES STUDENT SURVEY

There is also a Quiz on the HMS Student Canvas Page. **The quiz MUST be completed at home.** Complete the internet Speedtest and then type your name and Submit the survey.

Go to the Student Canvas course, click Quizzes, and then Speedtest assignment. Follow the directions.